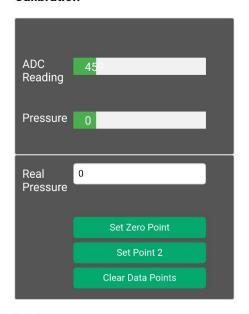

## Calibrate

You can calibrate the sensor & clear data logs.

Note. Calibration is not required unless the monitor has been replaced.

Monitor variable output must be set to 1-10v.

### Calibration