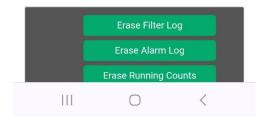

sing the fixed setting & adjusting fan speed to 100%.



Alarm history.

History can be saved to file.



## Filter details

This page allows access to enter new filter information.

Filter hours are reset when the new filter has been entered.



# Filter history.

History can be saved to file.





## Contact details.





Login is for more system access.

Adds settings & calibrate menus.



## Settings menu

This page you can set adaptive or fixed modes. You can change parameters pressure & time. Click on? for details. I recommend take a screen shot before changing.



## Calibrate

You can calibrate the sensor & clear data logs.

Note. Calibration is not required unless the monitor has been replaced.

Monitor variable output must be set to 1-10v.



### Calibration



# Log Management