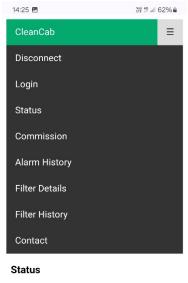

## Connect status page.

Menu page.

Commission page. Screen shot for later reference.

On this page you can also pressure test system the fan speed is set to 100%. You can also do this on the settings page using the fixed setting & adjusting fan speed to 100%.

Alarm history.

History can be saved to file.

## Filter details

This page allows access to enter new filter information.

Filter hours are reset when the new filter has been entered.

# Filter history.

History can be saved to file.

## Contact details.

Login is for more system access.

Adds settings & calibrate menus.