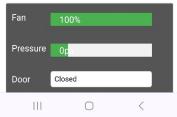

## Connect status page.

Menu page.

Commission page. Screen shot for later reference.

On this page you can also pressure test system the fan speed is set to 100%. You can also do this on the settings page using the fixed setting & adjusting fan speed to 100%.