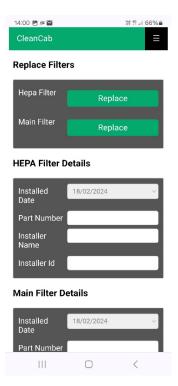

## Filter details

This page allows access to enter new filter information.

Filter hours are reset when the new filter has been entered.