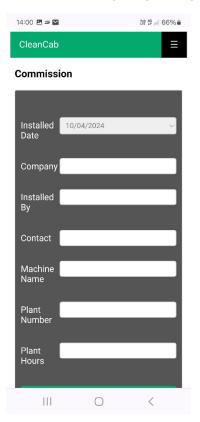

## Connect status page.

Menu page.

Commission page. Screen shot for later reference.

On this page you can also pressure test system the fan speed is set to 100%. You can also do this on the settings page using the fixed setting & adjusting fan speed to 100%.