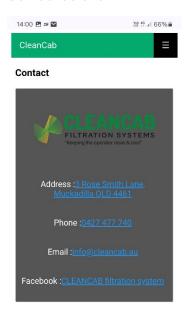

## Contact details.

Login is for more system access.

Adds settings & calibrate menus.