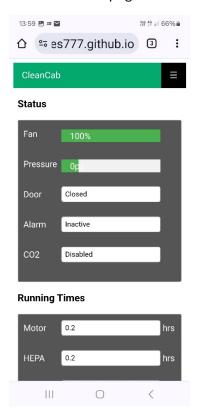

## Connect status page.

Menu page.

Commission page. Screen shot for later reference.

On this page you can also pressure test system the fan speed is set to 100%. You can also do this on the settings page using the fixed setting & adjusting fan speed to 100%.