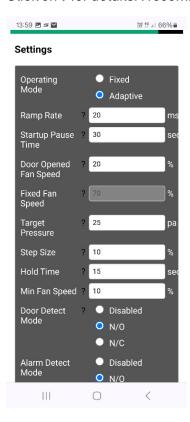

## Settings menu

This page you can set adaptive or fixed modes. You can change parameters pressure & time. Click on? for details. I recommend take a screen shot before changing.