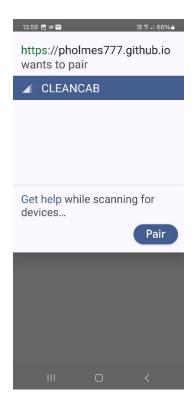

### **CLEANCAB APPLICATION INFO**

Must have google chrome or beta installed.

Monitor must be powered.

Currently works on Android or PC. Not working on apple devices.

Allow access when asked. Click on top RHS for menus.





Connect takes to Bluetooth connection.





Bluetooth connection.



## Connect status page.



Menu page.





Commission page. Screen shot for later reference.

On this page you can also pressure test system the fan speed is set to 100%. You can also do this on the settings page using the fixed setting & adjusting fan speed to 100%.



Alarm history.

History can be saved to file.



## Filter details

This page allows access to enter new filter information.

Filter hours are reset when the new filter has been entered.



# Filter history.

History can be saved to file.





## Contact details.





Login is for more system access.

Adds settings & calibrate menus.



## Settings menu

This page you can set adaptive or fixed modes. You can change parameters pressure & time. Click on? for details. I recommend take a screen shot before changing.



## Cal