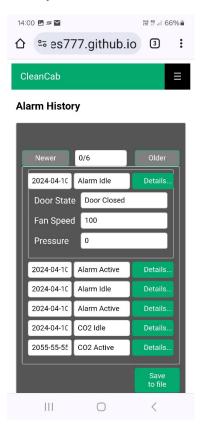

### **CLEANCAB APPLICATION INFO**

Must have google chrome or beta installed.

Monitor must be powered.

Currently works on Android or PC. Not working on apple devices.

Allow access when asked. Click on top RHS for menus.





Connect takes to Bluetooth connection.





Bluetooth connection.



## Connect status page.



Menu page.





Commission page. Screen shot for later reference.

On this page you can also pressure test system the fan speed is set to 100%. You can also do this on the settings page using the fixed setting & adjusting fan speed to 100%.



Alarm history.

History can be saved to file.



## Filter details

This page allows access to enter new filter information.

Filter hours are reset when the new filter has been entered.



# Filter history.

History can be saved to file.





## Contact details.





Login is for more system access.

Adds settings & calibrate menus.



## Settings menu

This page you can set adaptive or fixed modes. You can change parameters pressure & time. Click on? for details. I recommend take a screen shot before changing.



## Calibrate

You can calibrate the sensor & clear data logs.

Note. Calibration is not required unless the monitor has been replaced.

Monitor variable output must be set to 1-10v.



### Calibration



# Log Management