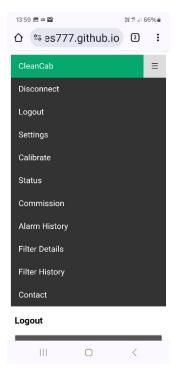

### **CLEANCAB APPLICATION INFO**

Must have google chrome or beta installed.

Monitor must be powered.

Currently works on Android or PC. Not working on apple devices.

Allow access when asked. Click on top RHS for menus.

## Contact details.

Login is for more system access.

Adds settings & calibrate menus.