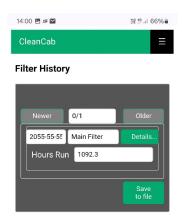

EANCAB APPLICATION INFO**

Must have google chrome or beta installed.

Monitor must be powered.

Currently works on Android or PC. Not working on apple devices.

Allow access when asked. Click on top RHS for menus.





Connect takes to Bluetooth connection.





Bluetooth connection.



## Connect status page.



Menu page.





Commission page. Screen shot for later reference.

On this page you can also pressure test system the fan speed is set to 100%. You can also do this on the settings page using the fixed setting & adjusting fan speed to 100%.



Alarm history.

History can be saved to file.



## Filter details

This page allows access to enter new filter information.

Filter hours are reset when the new filter has been entered.



# Filter history.

History can be saved to file.





## Contact details.





Login is for more system access.

Adds settings & calibrate menus.



## Settings menu

This page you can set adaptive or fixed modes. You can change parameters pressure & time. Click on? for details. I recommend take a screen shot before changing.



## Calibrate

You can calibrate the sensor & clear data logs.

Note. Calibration is not required unless the monitor has been replaced.

Monitor variable output must be set to 1-10v.



### Calibration



# Log Management